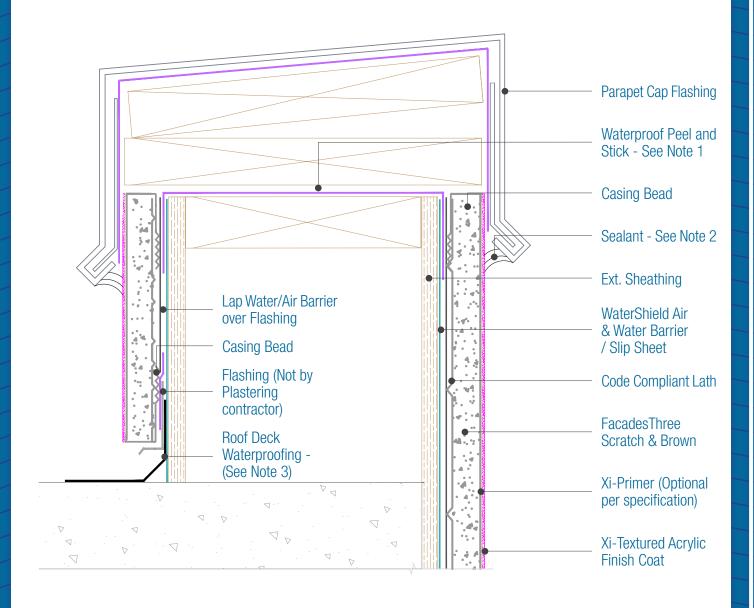

## FacadesThree WaterShield Stucco Assembly Parapet

Date. 06-07-2021 | Detail. F3WS.VII.1 v1

## NOTES:

- 1. FXI WaterShield transition and accessory products and installation can be found in the project specifications, product datasheets and the WaterShield Details.
- 2. Sealant should be omitted if the Parapet assembly must drain at this location.
- 3. Responsibility of the flashing is not necessarily that of the plastering contractor and should be denoted in the contract documents.